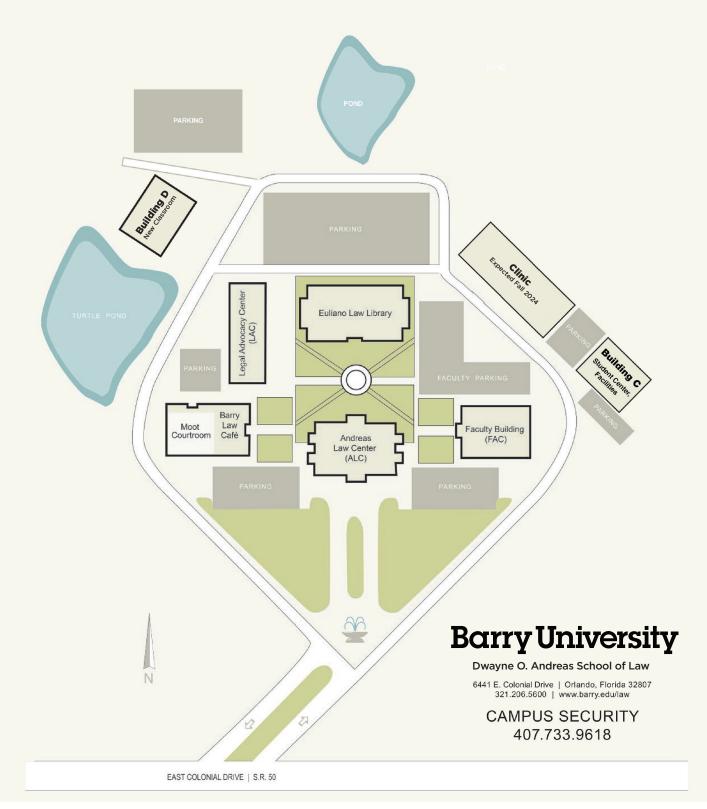

## BARRY LAW CAMPUS MAP AND DIRECTORY

| Academic Success:               | Law Library |
|---------------------------------|-------------|
| Admissions:                     | ALC 111     |
| Bar Preparation:                | Law Library |
| Career Services:                | ALC 105-107 |
| Center for Earth Jurisprudence: | ALC 101     |
| Dean's Suite:                   | LAC 309     |
| Human Resources:                | LAC 310     |
|                                 |             |

| Information Technology:     |  |
|-----------------------------|--|
| Multipurpose Room:          |  |
| Office of Student Life:     |  |
| Registrar:                  |  |
| Security/Facilities:        |  |
| Student Financial Services: |  |
| Student Center:             |  |
|                             |  |

Library, 1st floor LAC 311 ALC 111 LAC 109 Building C LAC 109 Building C

## CLINIC

- Children and Family Clinics
- Environmental and Earth Law Clinic
- Immigration Clinic
- Juvenile Justice Institute
- Youth Defense Institute